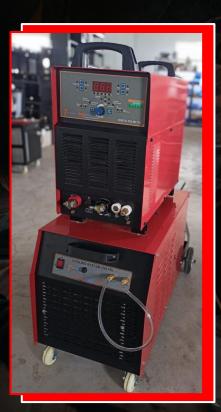

#### SWISSWELD SWISS PULSE TIG 400 WITH WATER COOLING UNIT

SWISS PULSE TIG 400 is an IGBT based inverter welding power source with in-built HF unit, cooling unit and water cooling torch for continuous welding applications.

- Digital Voltmeter & Ammeter
- Digital Display & Digital parameter settings
- In-built trolley with cooling unit & cylinder mount
- Spot welding
- Pulse welding

Visit www.swissweldindia.com for more information

Open circuit voltage (OCV), V 85

Dimensions (WxLxH 880x400x950

Weight (Kgs) 70

Cooling Water

Tanks Capacity 50 Ltrs

Pump Power 0.5 HP

Note:- SWISS Pulse TIG 400 is Comes with 3 meter long power supply cable,50 Ltrs water cooling unit with cylinder mounted trolley, 4 meter long Tig welding torch, 2 Earthing cable with clamp, Argon regulator & Flow meter.