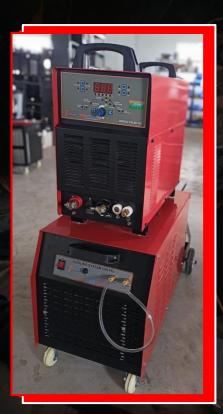

# **SWISS PULSE TIG 500**

## SWISSWELD SWISS PULSE TIG 500 WITH WATER COOLING UNIT

SWISS PULSE TIG 500 is an IGBT based inverter welding power source with in-built HF unit, cooling unit and water cooling torch for continuous welding applications.

- Digital Voltmeter & Ammeter
- Digital Display & Digital parameter settings
- In-built trolley with cooling unit & cylinder mount
- Spot welding
- Pulse welding

Visit www.swissweldindia.com for more information

### Specifications / Technical data

| Model                         | SWISS PULSE TIG 500  |
|-------------------------------|----------------------|
| Mains supply, V / Ph, Hz      | 3Ph-415V±15%50/60/Hz |
| Current @ 60%                 | 500AMPS              |
| Current @ 100%                | 410AMPS              |
| Power factor                  | 0.95                 |
| Current range: TIG /MMA, A    | 20 -500/ 25 -500     |
| Open circuit voltage (OCV), V | 85                   |
| Dimensions (WxLxH             | 880x400x950          |
| Weight (Kgs)                  | 75 Kgs               |
| Cooling                       | Water                |
| Tanks Capacity                | 50 Ltrs              |

Note:- SWISS PULSE TIG 500 is Comes with 3 meter long power supply cable,50 Ltrs water cooling unit with cylinder mounted trolley, 4 meter long Tig welding torch, 2 Earthing cable with clamp, Argon regulator & Flow meter.