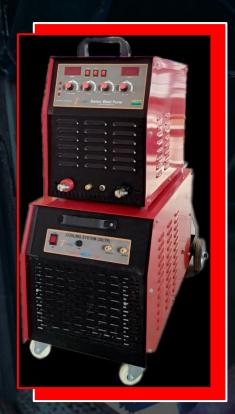

# **SWISS TIG 400**

Integrated Power Source with Water Cooling Unit

### User Friendly Integrated Unit

SWISS TIG 400 is an IGBT based inverter welding power source with in-built HF unit, cooling unit and water cooling torch for continuous welding applications.

- Digital Voltmeter & Ammeter
- Individual Knobs for easy parameter setting
- In-built trolley with cooling unit & cylinder mount

Cooling Water

Tanks Capacity 50 Ltrs

Pump Power 0.5 HP

Note:- SWISS TIG 400 is Comes with 3 meter long power supply cable,50 Ltrs water cooling unit with cylinder mounted trolley, 4 meter long Tig welding torch, 2 Earthing cable with clamp, Argon regulator & Flow meter.