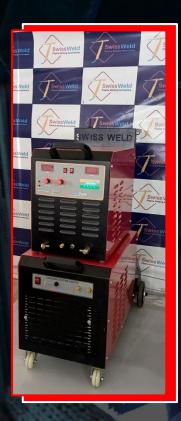

# SWISS TIG 600 SWISSWELD SWISS TIG 600 WITH WATER COOLING UNIT

# User Friendly Integrated Unit

SWISS SWISS TIG 600 is an IGBT based inverter welding power source with in-built HF unit,cooling unit and water cooling torch for continuous welding applications.

- Digital Voltmeter & Ammeter
- Individual Knobs for easy parameter setting
- In-built trolley with cooling unit & cylinder mount

Note:- SWISS TIG 600 is Comes with 3 meter long power supply cable,50 Ltrs water cooling unit with cylinder mounted trolley, 4 meter long Tig welding torch, 2 Earthing cable with clamp, Argon regulator & Flow meter.